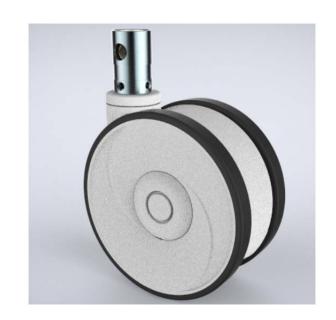

## **Specification**

G150C-062-D32X50-3D30 150mm 3D-3 central locking caster

Caster with directional, total lock and free Functions. Twin wheels with precision ball bearing and covers. Housing and wheel core made of Nylon-PA6. High load-bearing

capacity PUR wheel tread assures of quiet and stable rolling.

Apply to the stem with cam hole.