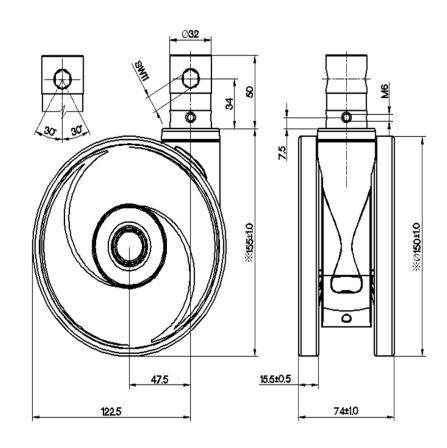

## **Technical Data**

Static Load Capacity

| Wheel Diameter        | 150mm    |
|-----------------------|----------|
| Tyre Width            | 15.5mm   |
| Caster Width          | 74mm     |
| Stem Diameter         | 32mm     |
| Stem Length           | 50mm     |
| Offset                | 47.5mm   |
| Swivel Radius         | 122.5mm  |
| Swivel Interference   | 245mm    |
| Overall Height        | 155mm    |
| Temperature           | -30/+80℃ |
| Standard              | EN12531  |
| Weight                | 1.1KG    |
| Dynamic Load Capacity | 125KG    |
|                       |          |

150KG