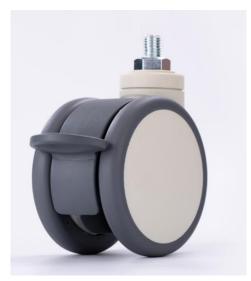

SÈCURE <sup>施可瑞</sup> ● ● ● ● ● ●

Specification

www.caster.hk

LSD-100B-WG-M12X15 100mm Swivel twin wheel caster with brake, threaded stem

Housing and wheel core are made of high quality Nylon -PA6. The excellent oil resistivity, abrasive resistance, drug and chemical resistance ensure the long life of our casters.

Wheel surface made of TPE, weather resistance, fatigue resistance and temperature resistance, also has excellent shock absorption.