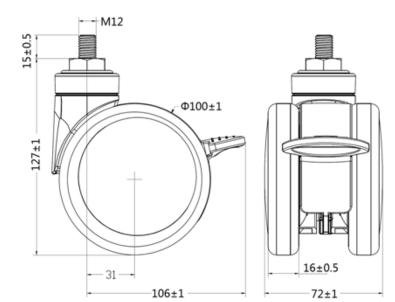

## **Technical Data**

| Wheel Diameter        | 100mm     |
|-----------------------|-----------|
| Caster Width          | 72mm      |
| Tread Width           | 16mm      |
| Stem diameter         | M12       |
| Stem length           | 15mm      |
| Offset                | 31mm      |
| Swivel Radius         | 106mm     |
| Swivel interference   | 212mm     |
| Overall height        | 127mm     |
| Temperature           | -30/+80°C |
| Standard              | EN12531   |
| Weight                | 0.54KG    |
| Dynamic load capacity | 80KG      |
| Static load capacity  | 100KG     |
|                       |           |