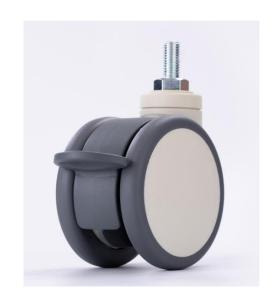

## Specification

LSD-120B-WG-M12X25 120mm Swivel twin wheel caster with brake, threaded stem

Housing and wheel core are made of high quality Nylon – PA6. The excellent oil resistivity, abrasive resistance, drug and chemical resistance ensure the long life of our casters.

Wheel surface made of TPE, weather resistance, fatigue resistance and temperature resistance, also has excellent shock absorption.

120mm