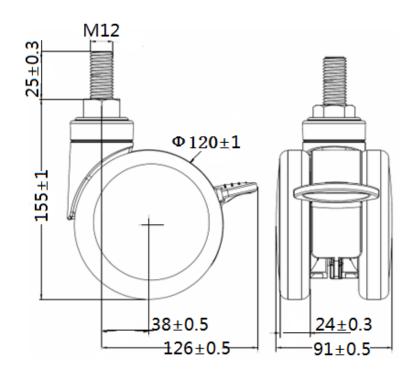

## **Technical Data**

Wheel Diameter

| Caster Width          | 91mm      |
|-----------------------|-----------|
| Tread Width           | 24mm      |
| Stem diameter         | M12       |
| Stem length           | 25mm      |
| Offset                | 38mm      |
| Swivel Radius         | 126mm     |
| Swivel interference   | 252mm     |
| Overall height        | 155mm     |
| Temperature           | -30/+80°C |
| Standard              | EN12531   |
| Weight                | 1.03KG    |
| Dynamic load capacity | 100KG     |
| Static load capacity  | 120KG     |