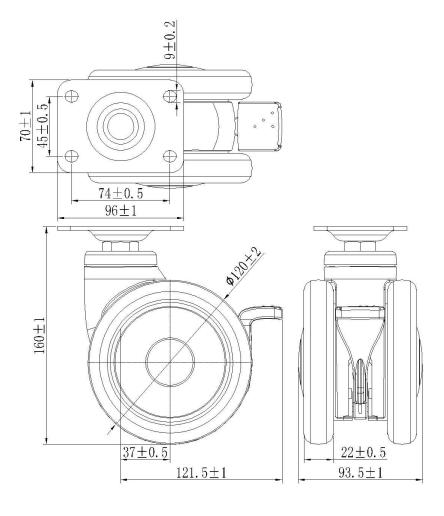

## **Technical Data**

| Wheel Diameter        | 120mm     |
|-----------------------|-----------|
| Caster Width          | 93.5mm    |
| Tread Width           | 22mm      |
| Plate dimension       | 96X70mm   |
| Plate hole Distance   | 74X45mm   |
| Plate hole size       | Ф9mm      |
| Offset                | 37mm      |
| Swivel Radius         | 121.5mm   |
| Swivel interference   | 243mm     |
| Overall height        | 160mm     |
| Temperature           | -30/+80°C |
| Standard              | EN12531   |
| Weight                | 1.1KG     |
| Dynamic load capacity | 100KG     |
| Static load capacity  | 120KG     |
|                       |           |