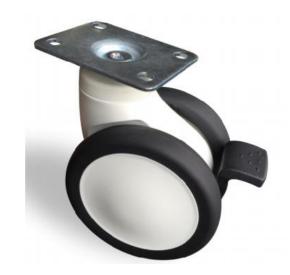

## Specification

MYSD-120P-062B-96x70 120mm Swivel twin wheel caster with brake, Top plate

Housing and wheel core are made of high quality Nylon – PA6. The excellent oil resistivity, abrasive resistance, drug and chemical resistance ensure the long life of our casters.

Wheel surface made of TPU, weather resistance, fatigue resistance and temperature resistance, also has excellent shock absorption.

Inner wheel with precision bearing, it assures of quiet and stable rolling.