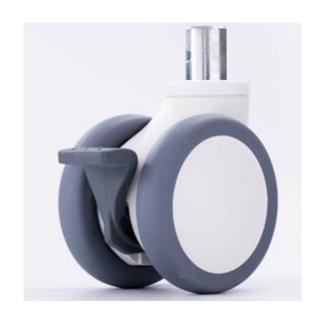

## Specification

MYSD-120R-062G-D28X40 120mm Swivel twin wheel caster with brake, Round stem

Housing and wheel core are made of high quality Nylon – PA6. The excellent oil resistivity, abrasive resistance, drug and chemical resistance ensure the long life of our casters.

Wheel surface made of TPU, weather resistance, fatigue resistance and temperature resistance, also has excellent shock absorption.

Inner wheel with precision bearing, it assures of quiet and stable rolling.