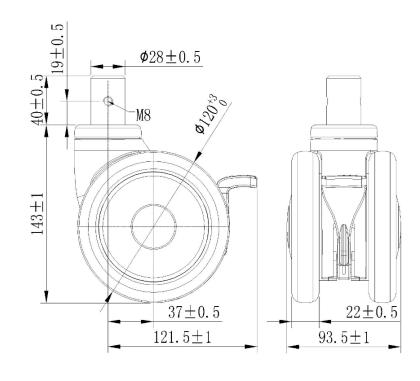

## **Technical Data**

| Wheel Diameter        | 120mm     |
|-----------------------|-----------|
| Caster Width          | 93.5mm    |
| Tread Width           | 22mm      |
| Stem diameter         | 28mm      |
| Stem length           | 40mm      |
| Offset                | 37mm      |
| Swivel Radius         | 121.5mm   |
| Swivel interference   | 243mm     |
| Overall height        | 143mm     |
| Temperature           | -30/+80°C |
| Standard              | EN12531   |
| Weight                | 0.98KG    |
| Dynamic load capacity | 100KG     |
| Static load capacity  | 120KG     |
|                       |           |