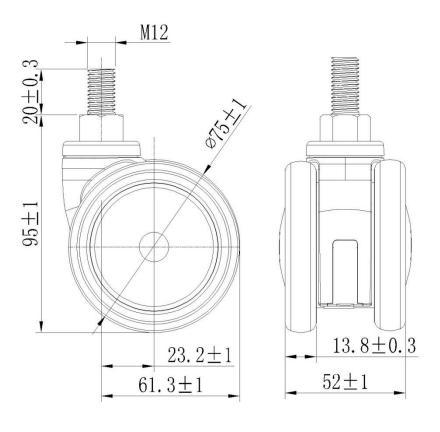

## **Technical Data**

| Wheel Diameter        | 75mm     |
|-----------------------|----------|
| Caster Width          | 52mm     |
| Tread Width           | 13.8mm   |
| Stem diameter         | M12      |
| Stem length           | 20mm     |
| Offset                | 23.2mm   |
| Swivel Radius         | 61.3mm   |
| Swivel interference   | 122.6mm  |
| Overall height        | 95mm     |
| Temperature           | -30/+80℃ |
| Standard              | EN12531  |
| Weight                | 0.25KG   |
| Dynamic load capacity | 60KG     |
| Static load capacity  | 75KG     |
|                       |          |