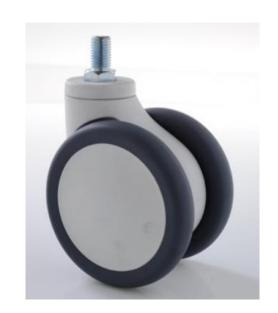

## Specification

MY-75B-062-M12X20 75mm Swivel twin wheel caster, Threaded stem

Housing made of high quality Nylon –PA6, wheel core made of PP with excellent oil resistivity, abrasive resistance, drug and chemical resistance for long life of our casters.

The wheel surface is made of super silent TPE material, which is soft to the touch, weather resistant, fatigue resistant and temperature resistant, and also has excellent shock absorption.