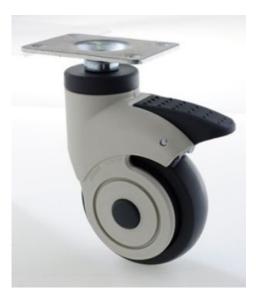

## Swivel single wheel with total brake, Top plate

Housing and wheel core made of high quality Nylon – PA6, which with perfect load-bearing capacity, excellent oil resistivity, abrasive resistance, drug and chemical resistance for long life of our casters.

The wheel core is made of polypropylene (PP), and the wheel surface is made of ultra-quiet TPE. It shows better resistance to high temperature, it assures of quiet and stable rolling.

Inner wheel with precision bearing ensures the movement smooth and low noise.