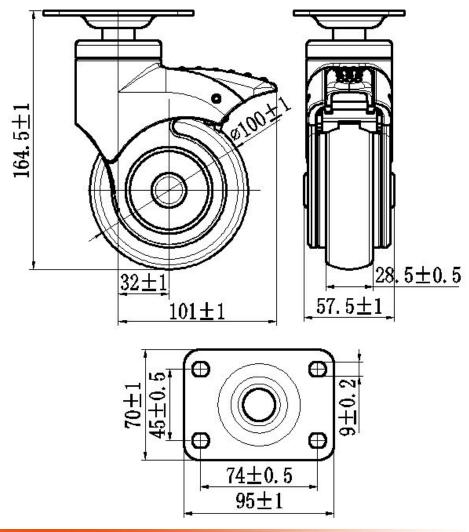

| Technical data        |           |
|-----------------------|-----------|
| Wheel diameter        | 100mm     |
| Caster width          | 57.5mm    |
| Tread width           | 28.5mm    |
| Plate dimension       | 95x70mm   |
| Plate hole distance   | 74x45mm   |
| Plate hole size       | 9mm       |
| Offset                | 32mm      |
| Swivel radius         | 101mm     |
| Swivel interference   | 202mm     |
| Overall height        | 164.5mm   |
| Temperature           | -30/+80°C |
| Standard              | EN12531   |
| Weight                | 0.7KG     |
| Dynamic load capacity | 80KG      |
| Static load capacity  | 100KG     |