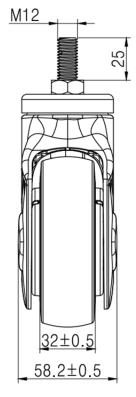

## **Technical Data**

**Static Load Capacity** 

| Wheel Diameter        | 100mm    |          |
|-----------------------|----------|----------|
| Caster Width          | 58.2mm   |          |
| Tread Width           | 32mm     |          |
| Bolt Diameter         | M12      |          |
| Bolt Length           | 25mm     | 1        |
| Offset                | 37mm     |          |
| Swivel Radius         | 86.5mm   |          |
| Swivel Interference   | 173mm    | 0        |
| Overall Height        | 144mm    | 144±1.0  |
| Tyre hardness         | 85A      | 14       |
| Temperature           | -30/+80℃ |          |
| Standard              | EN12531  |          |
| Weight                | 0.53KG   | <u> </u> |
| Dynamic Load Capacity | 80KG     |          |

100KG