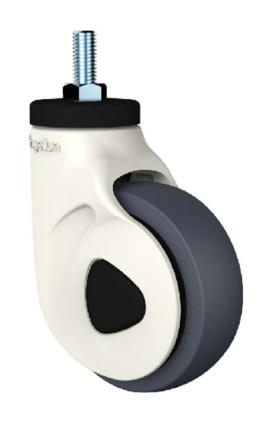

## 产品规格书

NT-100B-WB-M12X25

100mm Single wheel swivel caster

Housing and wheel core made of high quality Nylon

-PA6, which with perfect load-bearing capacity, excellent oil resistivity, abrasive resistance, drug and chemical resistance for long life of our casters.

Wheel tread made of TPE material. It shows better resistance to weathering, fatigue and high temperature, it assures of quiet and stable rolling.

Inner wheel with precision bearing ensures the movement smooth and low noise.