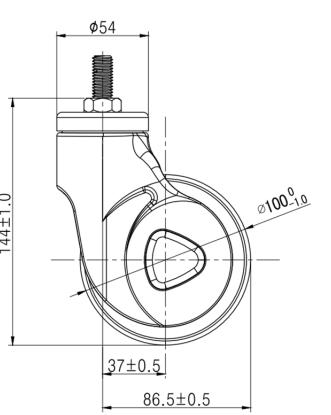

## **Technical Data**

**Static Load Capacity** 

| Wheel Diameter        | 100mm    |          |
|-----------------------|----------|----------|
| Caster Width          | 58.2mm   |          |
| Tread Width           | 32mm     |          |
| Bolt Diameter         | M12      |          |
| Bolt Length           | 25mm     | 1        |
| Offset                | 37mm     |          |
| Swivel Radius         | 86.5mm   |          |
| Swivel Interference   | 173mm    | 0        |
| Overall Height        | 144mm    | 144±1.0  |
| Tyre hardness         | 85A      | 14       |
| Temperature           | -30/+80℃ |          |
| Standard              | EN12531  |          |
| Weight                | 0.53KG   | <u> </u> |
| Dynamic Load Capacity | 80KG     |          |

100KG