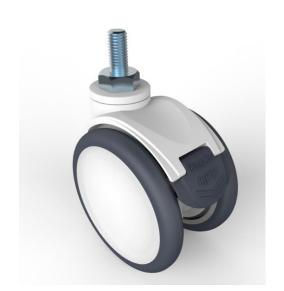

## Specification

RD-100B-WG-M12X25
100mm Double wheel caster, threaded stem

This model without brake , fix by threaded stem

The main frame of caster is made of PA6 nylon, and the core of caster is made of PP material and TPE material with outstanding cushioning performance are used for wheel surface.

The inside of caster is equipped with double precision bearing, which makes the walking more stable and the braking easier.