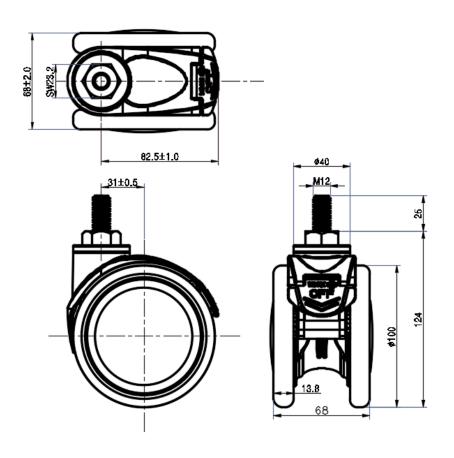

## **Technical Data**

| Wheel Diameter        | 100mm     |
|-----------------------|-----------|
| Tread Width           | 13.8mm    |
| Caster Width          | 68mm      |
| Stem diameter         | M12       |
| Stem length           | 25mm      |
| Offset                | 31mm      |
| Swivel Radius         | 82.5mm    |
| Swivel interference   | 165mm     |
| Overall height        | 124mm     |
| Temperature           | -30/+80°C |
| Standard              | EN12531   |
| Weight                | 0.8KG     |
| Dynamic load capacity | 80KG      |
| Static load capacity  | 100KG     |
|                       |           |