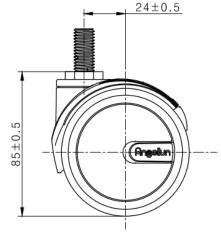

## **Technical Data**

| Wheel Diameter        | 75mm     |
|-----------------------|----------|
| Tread Width           | 13.5mm   |
| Caster Width          | 65mm     |
| Stem diameter         | M12      |
| Stem length           | 25mm     |
| Offset                | 24mm     |
| Swivel Radius         | 61.5mm   |
| Swivel interference   | 123mm    |
| Overall height        | 85mm     |
| Temperature           | -30/+80℃ |
| Standard              | EN12527  |
| Weight                | 0.23KG   |
| Dynamic load capacity | 60KG     |
| Static load capacity  | 75KG     |
|                       |          |