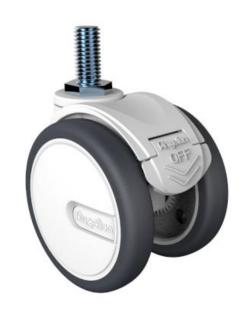

## Specification

RD-75B-WG-M12X25
75mm Double wheel caster, threaded stem

This model without brake , fix by threaded stem

The main frame of caster is made of PA6 nylon, and the core of caster is made of PP material and TPE material with outstanding cushioning performance are used for wheel surface.

The inside of caster is equipped with double precision bearing, which makes the walking more stable and the braking easier