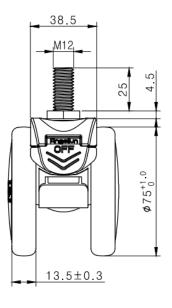

## **Technical Data**

| Wheel Diameter        | 75mm     |
|-----------------------|----------|
| Tread Width           | 13.5mm   |
| Caster Width          | 65mm     |
| Stem diameter         | M12      |
| Stem length           | 25mm     |
| Offset                | 24mm     |
| Swivel Radius         | 61.5mm   |
| Swivel interference   | 123mm    |
| Overall height        | 85mm     |
| Temperature           | -30/+80℃ |
| Standard              | EN12527  |
| Weight                | 0.23KG   |
| Dynamic load capacity | 60KG     |
| Static load capacity  | 75KG     |
|                       |          |