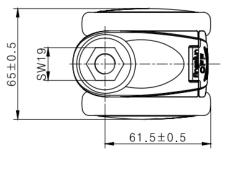

## **Technical Data**

| Wheel Diameter        | 75mm     |
|-----------------------|----------|
| Tread Width           | 13.5mm   |
| Caster Width          | 65mm     |
| Stem diameter         | M12      |
| Stem length           | 25mm     |
| Offset                | 24mm     |
| Swivel Radius         | 61.5mm   |
| Swivel interference   | 123mm    |
| Overall height        | 85mm     |
| Temperature           | -30/+80℃ |
| Standard              | EN12527  |
| Weight                | 0.23KG   |
| Dynamic load capacity | 60KG     |
| Static load capacity  | 75KG     |
|                       |          |