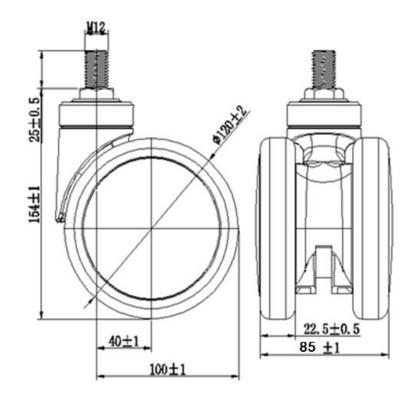

## **Technical Data**

| Wheel Diameter        | 120mm     |
|-----------------------|-----------|
| Caster Width          | 85mm      |
| Tread Width           | 22.5mm    |
| Stem diameter         | M12       |
| Stem length           | 25mm      |
| Offset                | 40mm      |
| Swivel Radius         | 100mm     |
| Swivel interference   | 200mm     |
| Overall height        | 154mm     |
| Temperature           | -30/+80°C |
| Standard              | EN12531   |
| Weight                | 0.90KG    |
| Dynamic load capacity | 100KG     |
| Static load capacity  | 120KG     |