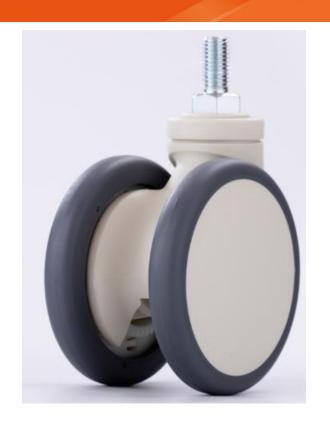

## Specification

S-120B-WG-M12X25 120mm Swivel twin wheel caster, threaded stem

Housing and wheel core are made of high quality Nylon – PA6.The excellent oil resistivity, abrasive resistance, drug and chemical resistance ensure the long life of our casters.

Wheel core made of PP and the wheel surface made of TPE, weather resistance, fatigue resistance and temperature resistance, also has excellent shock absorption.

Inner wheel with precision bearing, it assures of quiet and stable rolling.