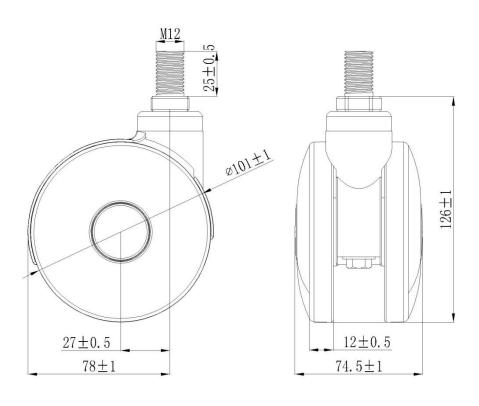

101mm

## **Technical Data**

Wheel Diameter

| Caster Width          | 74.5mm    |
|-----------------------|-----------|
| Tread Width           | 12mm      |
| Bolt Diameter         | M12       |
| Bolt Length           | 25mm      |
| Offset                | 27mm      |
| Swivel Radius         | 78mm      |
| Swivel Interference   | 164mm     |
| Overall Height        | 126mm     |
| Temperature           | -30/+80°C |
| Standard              | EN12531   |
| Weight                | 0.55KG    |
| Dynamic Load Capacity | 80KG      |
| Static Load Capacity  | 100KG     |
|                       |           |