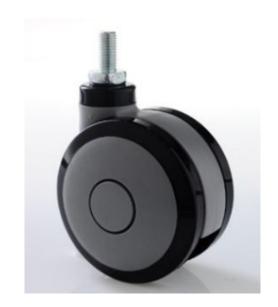

## Specification

T-100B-BG-M12X25

Swivel twin wheel, Threaded stem

Housing and wheel core made of high quality Nylon

 PA6, which with perfect load-bearing capacity, excellent oil resistivity, abrasive resistance, drug and chemical resistance for long life of our casters.

Wheel tread made of TPU material. It shows better resistance to weathering, fatigue and high temperature, it assures of quiet and stable rolling.

Inner wheel with precision bearing ensures the movement smooth and low noise.